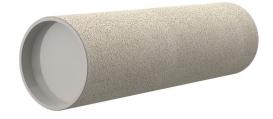

# **Cement-coated wall sleeve**

with special coating

ZVR200/350 fc

Article no.: 1200200350

For installation in waterproof concrete tank. Coating merges seamlessly with the concrete.

Picture may differ from selected product

## **FEATURES**

Wall sleeve ID (mm): 200
Wall sleeve OD 219
(mm): 350