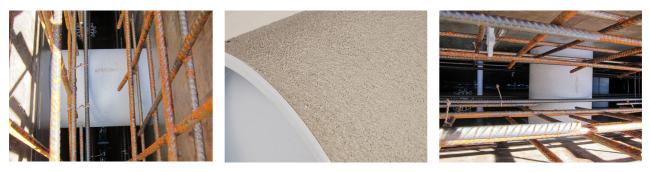

# ZVR200/365 fc

Article no.: 1200200365

Picture may differ from selected product

For installation in waterproof concrete tank. Coating merges seamlessly with the concrete.

#### **Advantages:**

- Lightweight
- Simple installation in the formwork
- Can be cut to length on site
- Can be used in all types of waterproof concrete wall including element construction

### **Application range:**

• Waterproof concrete stress class 1, waterproof concrete stress class 2