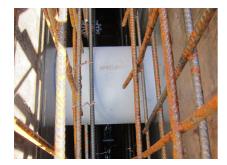

### **Advantages:**

- Lightweight
- Simple installation in the formwork
- Can be cut to length on site
- Can be used in all types of waterproof concrete wall including element construction

### **Application range:**

• Waterproof concrete stress class 1, waterproof concrete stress class 2