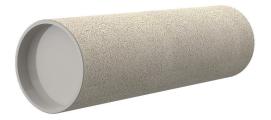

# **Cement-coated wall sleeve**

with special coating

ZVR200/400 fc

Article no.: 1200200400

For installation in waterproof concrete tank. Coating merges seamlessly with the concrete.

Picture may differ from selected product