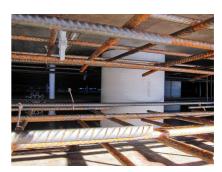

### **Advantages:**

- Lightweight
- Simple installation in the formwork
- Can be cut to length on site
- Can be used in all types of waterproof concrete wall including element construction

### **Application range:**

• Waterproof concrete stress class 1, waterproof concrete stress class 2