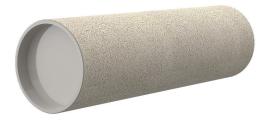

# **Cement-coated wall sleeve**

with special coating

ZVR200/450 fc

Article no.: 1200200450

For installation in waterproof concrete tank. Coating merges seamlessly with the concrete.

Picture may differ from selected product

## **FEATURES**

Wall sleeve ID (mm): 200
Wall sleeve OD 219
(mm): 450