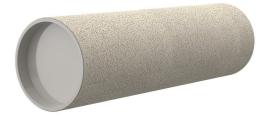

## **Cement-coated wall sleeve**

with special coating

# ZVR200/500 fc

Article no.: 1200200500

For installation in waterproof concrete tank. Coating merges seamlessly with the concrete.

Picture may differ from selected product