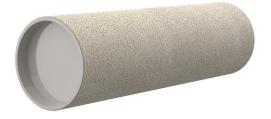

# **Cement-coated wall sleeve**

with special coating

ZVR200/550 fc

Article no.: 1200200551

For installation in waterproof concrete tank. Coating merges seamlessly with the concrete.

Picture may differ from selected product

#### **Material:**

- Pipe: PVC-U
- Closing cover: PE

## **FEATURES**

Wall sleeve ID (mm): 200
Wall sleeve OD 219
(mm): 550