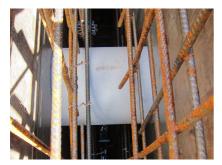

### **Advantages:**

- Lightweight
- Simple installation in the formwork
- Can be cut to length on site
- Can be used in all types of waterproof concrete wall including element construction

### **Application range:**

• Waterproof concrete stress class 1, waterproof concrete stress class 2