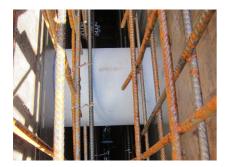

#### **Advantages:**

- Lightweight
- Simple installation in the formwork
- Can be cut to length on site
- Can be used in all types of waterproof concrete wall including element construction

#### **Application range:**

• Waterproof concrete stress class 1, waterproof concrete stress class 2