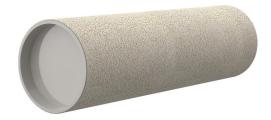

## **Cement-coated wall sleeve**

with special coating

# ZVR200/600 fc

Article no.: 1200200601

For installation in waterproof concrete tank. Coating merges seamlessly with the concrete.

Picture may differ from selected product

#### **Material:**

- Pipe: PVC-U
- Closing cover: PE