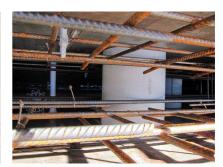

#### **Advantages:**

- Lightweight
- Simple installation in the formwork
- Can be cut to length on site
- Can be used in all types of waterproof concrete wall including element construction

#### **Application range:**

• Waterproof concrete stress class 1, waterproof concrete stress class 2