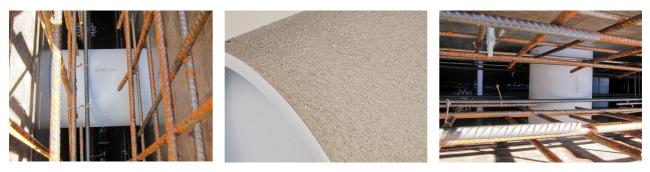

# **Cement-coated wall sleeve**

with special coating

## ZVR200/650 c

Article no.: 1200200651

For installation in waterproof concrete tank. Coating merges seamlessly with the concrete.

### PICTURES