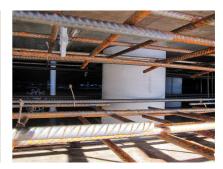

### **Advantages:**

- Lightweight
- Simple installation in the formwork
- Can be cut to length on site
- Can be used in all types of waterproof concrete wall including element construction

### **Application range:**

• Waterproof concrete stress class 1, waterproof concrete stress class 2