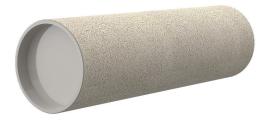

# **Cement-coated wall sleeve**

with special coating

ZVR200/900 c

Article no.: 1200200900

For installation in waterproof concrete tank. Coating merges seamlessly with the concrete.

Picture may differ from selected product

#### **Material:**

- Pipe: PVC-U
- Closing cover: PE

## **FEATURES**

Wall sleeve ID (mm): 200
Wall sleeve OD 219
(mm): 200
wall thickness (mm): 900