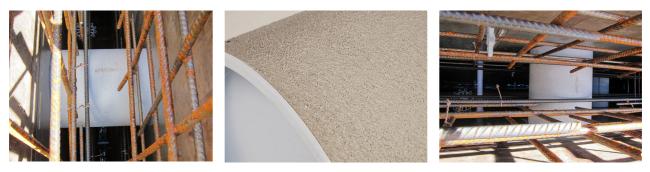

concrete tank. Coating merges seamlessly with the concrete.



### FACTS

#### **Advantages:**

- Lightweight
- Simple installation in the formwork
- Can be cut to length on site
- Can be used in all types of waterproof concrete wall including element construction

#### **Scope of delivery:**

• 2 pieces closing covers

#### **Properties:**

- FHRK-certified
- Break-resistant, inherently stable
- Sealed ready for installation

#### **Application range:**

• Waterproof concrete stress class 1, waterproof concrete stress class 2



#### Material:

- Pipe: PVC-U
- Closing cover: PE

#### **Tightness:**

• gastight and watertight

### FEATURES

| Wall sleeve ID (mm):    | 250 |
|-------------------------|-----|
| Wall sleeve OD<br>(mm): | 269 |
| wall thickness (mm):    | 150 |

### PICTURES