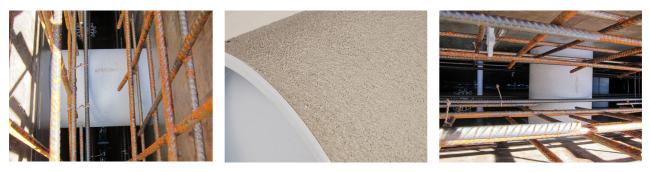

#### **Advantages:**

- Lightweight
- Simple installation in the formwork
- Can be cut to length on site
- Can be used in all types of waterproof concrete wall including element construction

#### **Application range:**

• Waterproof concrete stress class 1, waterproof concrete stress class 2

### PICTURES