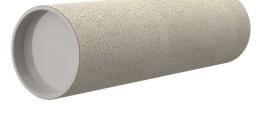

# **Cement-coated wall sleeve**

with special coating

## ZVR250/240 fc

Article no.: 1200250240

For installation in waterproof concrete tank. Coating merges seamlessly with the concrete.

#### Material:

- Pipe: PVC-U
- Closing cover: PE