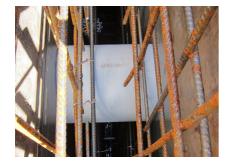

### **Advantages:**

- Lightweight
- Simple installation in the formwork
- Can be cut to length on site
- Can be used in all types of waterproof concrete wall including element construction

### **Application range:**

• Waterproof concrete stress class 1, waterproof concrete stress class 2