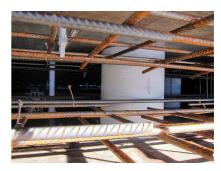

### **Advantages:**

- Lightweight
- Simple installation in the formwork
- Can be cut to length on site
- Can be used in all types of waterproof concrete wall including element construction

### **Application range:**

• Waterproof concrete stress class 1, waterproof concrete stress class 2