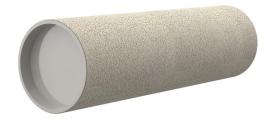

# **Cement-coated wall sleeve**

with special coating

ZVR250/250 fc

Article no.: 1200250250

For installation in waterproof concrete tank. Coating merges seamlessly with the concrete.

Picture may differ from selected product