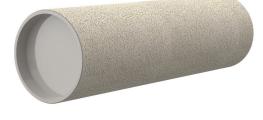

# **Cement-coated wall sleeve**

with special coating

## ZVR250/300 fc

Article no.: 1200250300

Picture may differ from selected product

For installation in waterproof concrete tank. Coating merges seamlessly with the concrete.

#### **Advantages:**

- Lightweight
- Simple installation in the formwork
- Can be cut to length on site
- Can be used in all types of waterproof concrete wall including element construction

#### Material:

- Pipe: PVC-U
- Closing cover: PE