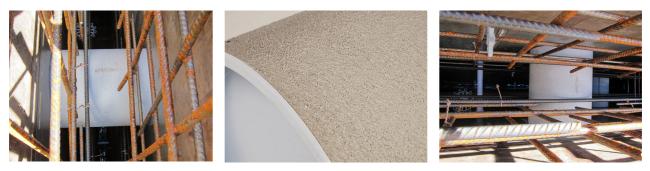

## ZVR250/300 fc

Article no.: 1200250300

Picture may differ from selected product

For installation in waterproof concrete tank. Coating merges seamlessly with the concrete.

#### **Advantages:**

- Lightweight
- Simple installation in the formwork
- Can be cut to length on site
- Can be used in all types of waterproof concrete wall including element construction

#### **Application range:**

• Waterproof concrete stress class 1, waterproof concrete stress class 2