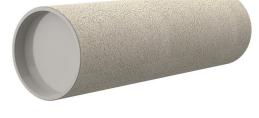

# **Cement-coated wall sleeve**

with special coating

# ZVR250/350 fc

Article no.: 1200250350

For installation in waterproof concrete tank. Coating merges seamlessly with the concrete.

Picture may differ from selected product

#### Material:

- Pipe: PVC-U
- Closing cover: PE