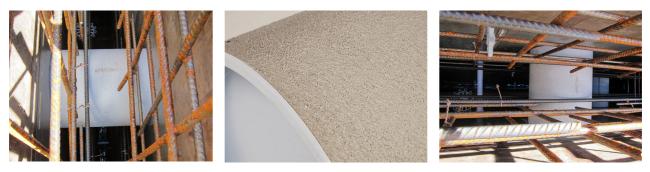

#### **Advantages:**

- Lightweight
- Simple installation in the formwork
- Can be cut to length on site
- Can be used in all types of waterproof concrete wall including element construction

### Scope of delivery:

• 2 pieces closing covers

## PICTURES