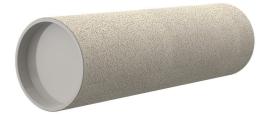

# **Cement-coated wall sleeve**

with special coating

ZVR250/365 fc

Article no.: 1200250365

For installation in waterproof concrete tank. Coating merges seamlessly with the concrete.

Picture may differ from selected product

## **FEATURES**

Wall sleeve ID (mm): 250
Wall sleeve OD 269
(mm): 365