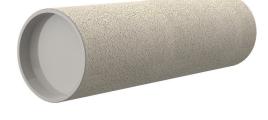

# **Cement-coated wall sleeve**

with special coating

## ZVR250/400 fc

Article no.: 1200250400

seamlessly with the concrete.

For installation in waterproof concrete tank. Coating merges Picture may differ from selected product

FACTS

#### Material:

- Pipe: PVC-U
- Closing cover: PE