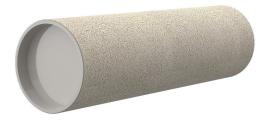

# **Cement-coated wall sleeve**

with special coating

ZVR250/450 fc

Article no.: 1200250451

For installation in waterproof concrete tank. Coating merges seamlessly with the concrete.

Picture may differ from selected product

## **FEATURES**

Wall sleeve ID (mm): 250
Wall sleeve OD 269
(mm): 450