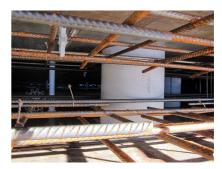

#### **Advantages:**

- Lightweight
- Simple installation in the formwork
- Can be cut to length on site
- Can be used in all types of waterproof concrete wall including element construction

#### **Application range:**

• Waterproof concrete stress class 1, waterproof concrete stress class 2