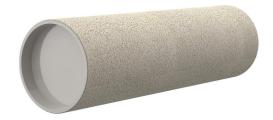

# **Cement-coated wall sleeve**

with special coating

ZVR250/500 fc

Article no.: 1200250500

For installation in waterproof concrete tank. Coating merges seamlessly with the concrete.

Picture may differ from selected product

## **FEATURES**

Wall sleeve ID (mm): 250
Wall sleeve OD 269
(mm): 269
wall thickness (mm): 500