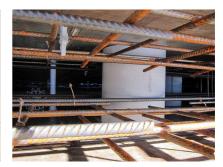

#### **Advantages:**

- Lightweight
- Simple installation in the formwork
- Can be cut to length on site
- Can be used in all types of waterproof concrete wall including element construction

### **Application range:**

• Waterproof concrete stress class 1, waterproof concrete stress class 2