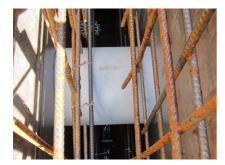

#### **Advantages:**

- Lightweight
- Simple installation in the formwork
- Can be cut to length on site
- Can be used in all types of waterproof concrete wall including element construction

### **Application range:**

• Waterproof concrete stress class 1, waterproof concrete stress class 2