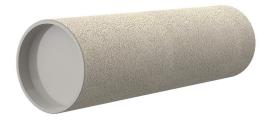

# **Cement-coated wall sleeve**

with special coating

ZVR250/550 fc

Article no.: 1200250551

For installation in waterproof concrete tank. Coating merges seamlessly with the concrete.

Picture may differ from selected product