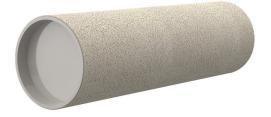

# **Cement-coated wall sleeve**

with special coating

ZVR250/600 fc

Article no.: 1200250601

For installation in waterproof concrete tank. Coating merges seamlessly with the concrete.

Picture may differ from selected product

## **FEATURES**

Wall sleeve ID (mm): 250
Wall sleeve OD 269
(mm): 600