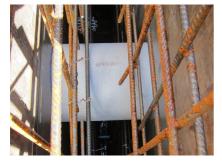

#### **Advantages:**

- Lightweight
- Simple installation in the formwork
- Can be cut to length on site
- Can be used in all types of waterproof concrete wall including element construction

### **Application range:**

• Waterproof concrete stress class 1, waterproof concrete stress class 2