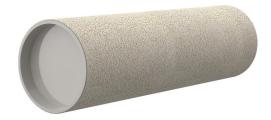

# **Cement-coated wall sleeve**

with special coating

ZVR250/650 c

Article no.: 1200250651

For installation in waterproof concrete tank. Coating merges seamlessly with the concrete.

Picture may differ from selected product

#### **Material:**

- Pipe: PVC-U
- Closing cover: PE