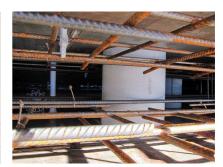

### **Advantages:**

- Lightweight
- Simple installation in the formwork
- Can be cut to length on site
- Can be used in all types of waterproof concrete wall including element construction

### **Application range:**

• Waterproof concrete stress class 1, waterproof concrete stress class 2