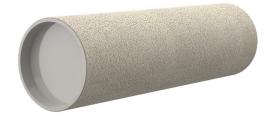

# **Cement-coated wall sleeve**

with special coating

ZVR250/700 c

Article no.: 1200250700

For installation in waterproof concrete tank. Coating merges seamlessly with the concrete.

Picture may differ from selected product

### **Advantages:**

- Lightweight
- Simple installation in the formwork
- Can be cut to length on site
- Can be used in all types of waterproof concrete wall including element construction

### **Properties:**

- FHRK-certified
- Break-resistant, inherently stable
- Sealed ready for installation

#### **Material:**

- Pipe: PVC-U
- Closing cover: PE