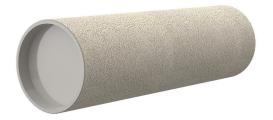

# **Cement-coated wall sleeve**

with special coating

ZVR250/800 c

Article no.: 1200250802

For installation in waterproof concrete tank. Coating merges seamlessly with the concrete.

Picture may differ from selected product

#### **Material:**

- Pipe: PVC-U
- Closing cover: PE

## **FEATURES**

Wall sleeve ID (mm): 250
Wall sleeve OD 269
(mm): 800