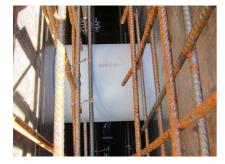

### **Advantages:**

- Lightweight
- Simple installation in the formwork
- Can be cut to length on site
- Can be used in all types of waterproof concrete wall including element construction

### **Application range:**

• Waterproof concrete stress class 1, waterproof concrete stress class 2