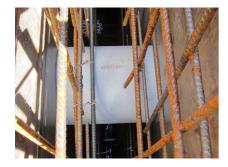

### **Advantages:**

- Lightweight
- Simple installation in the formwork
- Can be cut to length on site
- Can be used in all types of waterproof concrete wall including element construction

### **Application range:**

• Waterproof concrete stress class 1, waterproof concrete stress class 2