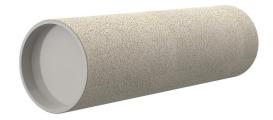

# **Cement-coated wall sleeve**

with special coating

ZVR250/900 c

Article no.: 1200250900

For installation in waterproof concrete tank. Coating merges seamlessly with the concrete.

Picture may differ from selected product

#### **Scope of delivery:**

• 2 pieces closing covers

#### **Material:**

- Pipe: PVC-U
- Closing cover: PE