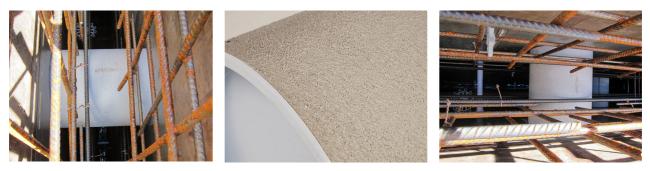

merges seamlessly with the concrete.



## FACTS

#### **Advantages:**

- Lightweight
- Simple installation in the formwork
- Can be cut to length on site
- Can be used in all types of waterproof concrete wall including element construction

#### **Scope of delivery:**

• 2 pieces closing covers

#### **Properties:**

- FHRK-certified
- Break-resistant, inherently stable
- Sealed ready for installation

#### **Application range:**

• Waterproof concrete stress class 1, waterproof concrete stress class 2



#### Material:

- Pipe: PVC-U
- Closing cover: PE

#### **Tightness:**

• gastight and watertight

## FEATURES

| Wall sleeve ID (mm): | 250  |
|----------------------|------|
| Wall sleeve OD       | 269  |
| (mm):                |      |
| wall thickness (mm): | 1000 |

### PICTURES