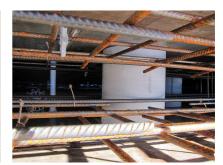

### **Advantages:**

- Lightweight
- Simple installation in the formwork
- Can be cut to length on site
- Can be used in all types of waterproof concrete wall including element construction

### **Application range:**

• Waterproof concrete stress class 1, waterproof concrete stress class 2