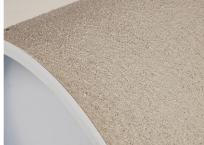

# **Cement-coated wall sleeve**

with special coating

# ZVR300/200 fc

Article no.: 1200300200

For installation in waterproof concrete tank. Coating merges seamlessly with the concrete.

Picture may differ from selected product