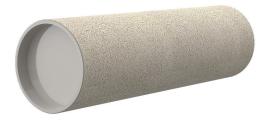

# **Cement-coated wall sleeve**

with special coating

# ZVR300/200 fc

Article no.: 1200300200

For installation in waterproof concrete tank. Coating merges seamlessly with the concrete.

Picture may differ from selected product