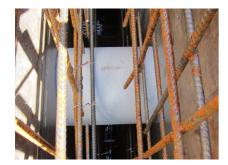

### **Advantages:**

- Lightweight
- Simple installation in the formwork
- Can be cut to length on site
- Can be used in all types of waterproof concrete wall including element construction

### **Application range:**

• Waterproof concrete stress class 1, waterproof concrete stress class 2

# **PICTURES**

Tel.: +41 62 206 00-70

Fax: +41 62 206 00-79