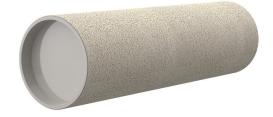

# **Cement-coated wall sleeve**

with special coating

ZVR300/240 fc

Article no.: 1200300240

For installation in waterproof concrete tank. Coating merges seamlessly with the concrete.

Picture may differ from selected product

# **PICTURES**

Tel.: +41 62 206 00-70

Fax: +41 62 206 00-79