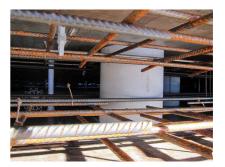

### **Advantages:**

- Lightweight
- Simple installation in the formwork
- Can be cut to length on site
- Can be used in all types of waterproof concrete wall including element construction

### **Application range:**

• Waterproof concrete stress class 1, waterproof concrete stress class 2

# **PICTURES**

Tel.: +41 62 206 00-70

Fax: +41 62 206 00-79