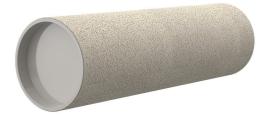

# **Cement-coated wall sleeve**

with special coating

ZVR300/250 fc

Article no.: 1200300250

For installation in waterproof concrete tank. Coating merges seamlessly with the concrete.

Picture may differ from selected product

# **PICTURES**

Tel.: +41 62 206 00-70

Fax: +41 62 206 00-79