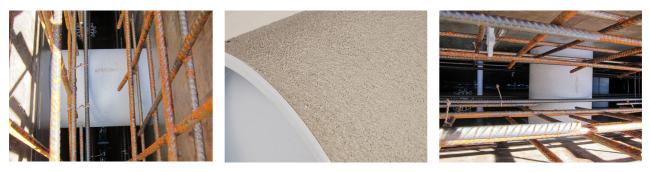

f concrete tank. Coating merges seamlessly with the concrete.

### FACTS

#### **Advantages:**

- Lightweight
- Simple installation in the formwork
- Can be cut to length on site
- Can be used in all types of waterproof concrete wall including element construction

#### **Scope of delivery:**

• 2 pieces closing covers

#### **Properties:**

- FHRK-certified
- Break-resistant, inherently stable
- Sealed ready for installation

#### **Application range:**

• Waterproof concrete stress class 1, waterproof concrete stress class 2



#### Material:

- Pipe: PVC-U
- Closing cover: PE

#### **Tightness:**

• gastight and watertight

### FEATURES

| Wall sleeve ID (mm):    | 300 |
|-------------------------|-----|
| Wall sleeve OD<br>(mm): | 321 |
| wall thickness (mm):    | 300 |

### PICTURES