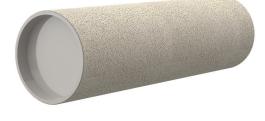

# **Cement-coated wall sleeve**

with special coating

## ZVR300/300 fc

Article no.: 1200300300

Picture may differ from selected product

For installation in waterproof concrete tank. Coating merges seamlessly with the concrete.