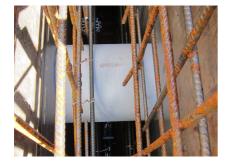

#### **Advantages:**

- Lightweight
- Simple installation in the formwork
- Can be cut to length on site
- Can be used in all types of waterproof concrete wall including element construction

#### **Application range:**

• Waterproof concrete stress class 1, waterproof concrete stress class 2