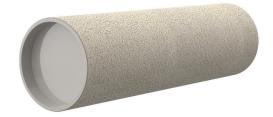

# **Cement-coated wall sleeve**

with special coating

# ZVR300/350 fc

Article no.: 1200300350

For installation in waterproof concrete tank. Coating merges seamlessly with the concrete.

Picture may differ from selected product