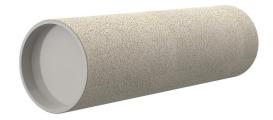

# **Cement-coated wall sleeve**

with special coating

ZVR300/365 fc

Article no.: 1200300365

For installation in waterproof concrete tank. Coating merges seamlessly with the concrete.

Picture may differ from selected product

## **FEATURES**

Wall sleeve ID (mm): 300
Wall sleeve OD 321
(mm): 365