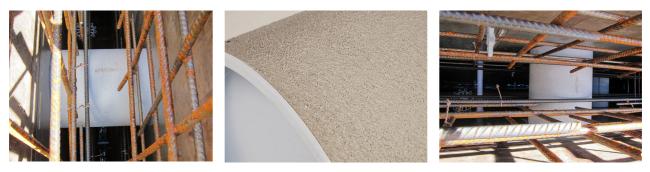

f concrete tank. Coating merges seamlessly with the concrete.

### FACTS

#### **Advantages:**

- Lightweight
- Simple installation in the formwork
- Can be cut to length on site
- Can be used in all types of waterproof concrete wall including element construction

#### **Scope of delivery:**

• 2 pieces closing covers

#### **Properties:**

- FHRK-certified
- Break-resistant, inherently stable
- Sealed ready for installation

#### **Application range:**

• Waterproof concrete stress class 1, waterproof concrete stress class 2



#### Material:

- Pipe: PVC-U
- Closing cover: PE

#### **Tightness:**

• gastight and watertight

### FEATURES

| Wall sleeve ID (mm):    | 300 |
|-------------------------|-----|
| Wall sleeve OD<br>(mm): | 321 |
| wall thickness (mm):    | 400 |

### PICTURES