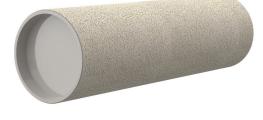

# **Cement-coated wall sleeve**

with special coating

## ZVR300/400 fc

Article no.: 1200300400

Picture may differ from selected product

For installation in waterproof concrete tank. Coating merges seamlessly with the concrete.