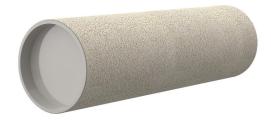

# **Cement-coated wall sleeve**

with special coating

ZVR300/450 fc

Article no.: 1200300450

For installation in waterproof concrete tank. Coating merges seamlessly with the concrete.

Picture may differ from selected product

### **Advantages:**

- Lightweight
- Simple installation in the formwork
- Can be cut to length on site
- Can be used in all types of waterproof concrete wall including element construction

#### **Scope of delivery:**

• 2 pieces closing covers

### **Properties:**

- FHRK-certified
- Break-resistant, inherently stable
- Sealed ready for installation

#### **Material:**

- Pipe: PVC-U
- Closing cover: PE

## **Tightness:**

• gastight and watertight

## **FEATURES**

Wall sleeve ID (mm): 300
Wall sleeve OD 321
(mm): 450