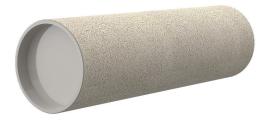

# **Cement-coated wall sleeve**

with special coating

# ZVR300/550 fc

Article no.: 1200300551

For installation in waterproof concrete tank. Coating merges seamlessly with the concrete.

Picture may differ from selected product