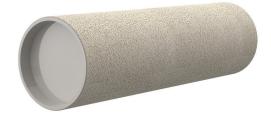

## **Cement-coated wall sleeve**

with special coating

# ZVR300/600 fc

Article no.: 1200300601

For installation in waterproof concrete tank. Coating merges seamlessly with the concrete.

Picture may differ from selected product