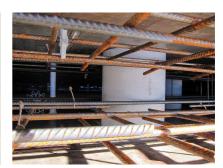

#### **Advantages:**

- Lightweight
- Simple installation in the formwork
- Can be cut to length on site
- Can be used in all types of waterproof concrete wall including element construction

#### **Application range:**

• Waterproof concrete stress class 1, waterproof concrete stress class 2