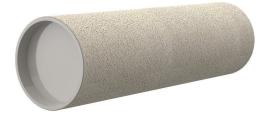

# **Cement-coated wall sleeve**

with special coating

ZVR300/650 c

Article no.: 1200300651

For installation in waterproof concrete tank. Coating merges seamlessly with the concrete.

Picture may differ from selected product