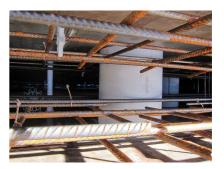

### **Advantages:**

- Lightweight
- Simple installation in the formwork
- Can be cut to length on site
- Can be used in all types of waterproof concrete wall including element construction