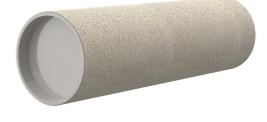

# **Cement-coated wall sleeve**

with special coating

## ZVR300/700 c

Article no.: 1200300700

Picture may differ from selected product

For installation in waterproof concrete tank. Coating merges seamlessly with the concrete.

#### Material:

- Pipe: PVC-U
- Closing cover: PE