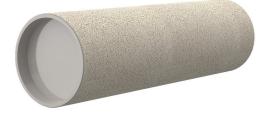

# **Cement-coated wall sleeve**

with special coating

## ZVR300/800 c

Article no.: 1200300800

Picture may differ from selected product

For installation in waterproof concrete tank. Coating merges seamlessly with the concrete.

#### Material:

- Pipe: PVC-U
- Closing cover: PE