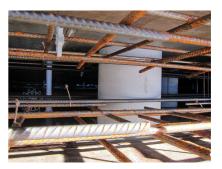

### **Advantages:**

- Lightweight
- Simple installation in the formwork
- Can be cut to length on site
- Can be used in all types of waterproof concrete wall including element construction

### **Application range:**

• Waterproof concrete stress class 1, waterproof concrete stress class 2