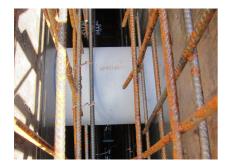

### **Advantages:**

- Lightweight
- Simple installation in the formwork
- Can be cut to length on site
- Can be used in all types of waterproof concrete wall including element construction

### **Application range:**

• Waterproof concrete stress class 1, waterproof concrete stress class 2