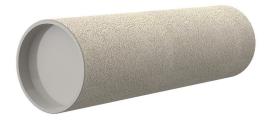

# **Cement-coated wall sleeve**

with special coating

ZVR300/900 c

Article no.: 1200300900

For installation in waterproof concrete tank. Coating merges seamlessly with the concrete.

Picture may differ from selected product

#### **Scope of delivery:**

• 2 pieces closing covers

#### **Material:**

- Pipe: PVC-U
- Closing cover: PE