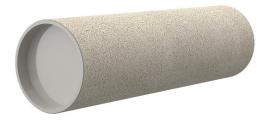

# **Cement-coated wall sleeve**

with special coating

ZVR125/1000 c

Article no.: 3030300277

For installation in waterproof concrete tank. Coating merges seamlessly with the concrete.

Picture may differ from selected product

## **FEATURES**

Wall sleeve ID (mm): 125
Wall sleeve OD 142
(mm): 142
wall thickness (mm): 1000