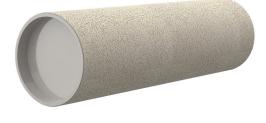

# **Cement-coated wall sleeve**

with special coating

## ZVR125/300 fc

Article no.: 3030300278

Picture may differ from selected product

For installation in waterproof concrete tank. Coating merges seamlessly with the concrete.