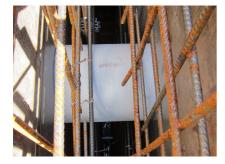

#### **Advantages:**

- Lightweight
- Simple installation in the formwork
- Can be cut to length on site
- Can be used in all types of waterproof concrete wall including element construction

### **Application range:**

• Waterproof concrete stress class 1, waterproof concrete stress class 2