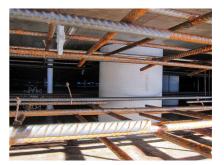

#### **Advantages:**

- Lightweight
- Simple installation in the formwork
- Can be cut to length on site
- Can be used in all types of waterproof concrete wall including element construction

### **Application range:**

• Waterproof concrete stress class 1, waterproof concrete stress class 2