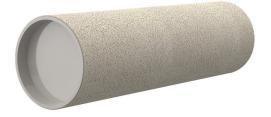

# **Cement-coated wall sleeve**

with special coating

# ZVR200/1000 c

Article no.: 3030300279

For installation in waterproof concrete tank. Coating merges seamlessly with the concrete.

Picture may differ from selected product