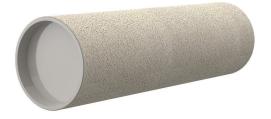

# **Cement-coated wall sleeve**

with special coating

# ZVR200/300 fc

Article no.: 3030300280

For installation in waterproof concrete tank. Coating merges seamlessly with the concrete.

Picture may differ from selected product

## **FEATURES**

Wall sleeve ID (mm): 200
Wall sleeve OD 219
(mm): 300