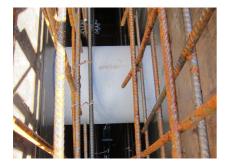

### **Advantages:**

- Lightweight
- Simple installation in the formwork
- Can be cut to length on site
- Can be used in all types of waterproof concrete wall including element construction

### **Application range:**

• Waterproof concrete stress class 1, waterproof concrete stress class 2