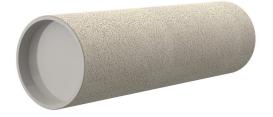

# **Cement-coated wall sleeve**

with special coating

# ZVR200/750 fc

Article no.: 3030306525

For installation in waterproof concrete tank. Coating merges seamlessly with the concrete.

Picture may differ from selected product