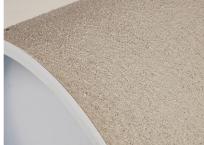

# **Cement-coated wall sleeve**

with special coating

#### **Material:**

- Pipe: PVC-U
- Closing cover: PE