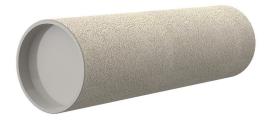

# **Cement-coated wall sleeve**

with special coating

# ZVR250/100 fc

Article no.: 3030310354

For installation in waterproof concrete tank. Coating merges seamlessly with the concrete.

Picture may differ from selected product

#### **Material:**

- Pipe: PVC-U
- Closing cover: PE