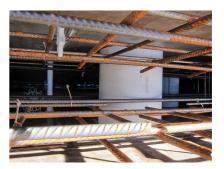

### **Advantages:**

- Lightweight
- Simple installation in the formwork
- Can be cut to length on site
- Can be used in all types of waterproof concrete wall including element construction

### **Application range:**

• Waterproof concrete stress class 1, waterproof concrete stress class 2