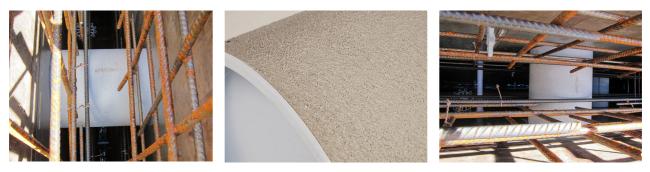

# ZVR200/700 fc

Article no.: 3030310380

Picture may differ from selected product

For installation in waterproof concrete tank. Coating merges seamlessly with the concrete.

#### **Advantages:**

- Lightweight
- Simple installation in the formwork
- Can be cut to length on site
- Can be used in all types of waterproof concrete wall including element construction

### **Application range:**

• Waterproof concrete stress class 1, waterproof concrete stress class 2