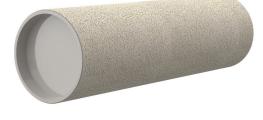

# **Cement-coated wall sleeve**

with special coating

# ZVR200/700 fc

Article no.: 3030310380

Picture may differ from selected product

For installation in waterproof concrete tank. Coating merges seamlessly with the concrete.

#### Material:

- Pipe: PVC-U
- Closing cover: PE