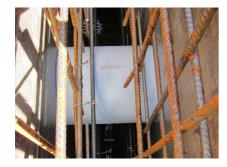

### **Advantages:**

- Lightweight
- Simple installation in the formwork
- Can be cut to length on site
- Can be used in all types of waterproof concrete wall including element construction

### **Application range:**

• Waterproof concrete stress class 1, waterproof concrete stress class 2