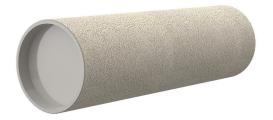

# **Cement-coated wall sleeve**

with special coating

ZVR80/450 fc

Article no.: 3030340214

For installation in waterproof concrete tank. Coating merges seamlessly with the concrete.

Picture may differ from selected product

#### **Material:**

- Pipe: PVC-U
- Closing cover: PE

## **FEATURES**

Wall sleeve ID (mm): 80

Wall sleeve OD (mm):

95

wall thickness (mm): 450