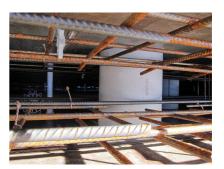

### **Advantages:**

- Lightweight
- Simple installation in the formwork
- Can be cut to length on site
- Can be used in all types of waterproof concrete wall including element construction

### **Application range:**

• Waterproof concrete stress class 1, waterproof concrete stress class 2