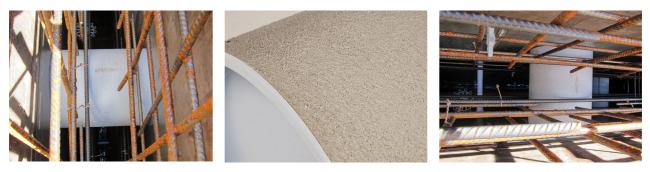

# **Cement-coated wall sleeve**

with special coating

## ZVR80/650 c

Article no.: 3030340219

For installation in waterproof concrete tank. Coating merges seamlessly with the concrete.

#### **Advantages:**

- Lightweight
- Simple installation in the formwork
- Can be cut to length on site
- Can be used in all types of waterproof concrete wall including element construction

### PICTURES