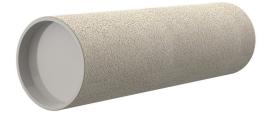

## **Cement-coated wall sleeve**

with special coating

# ZVR50/800 fc

Article no.: 3030347093

For installation in waterproof concrete tank. Coating merges seamlessly with the concrete.

Picture may differ from selected product