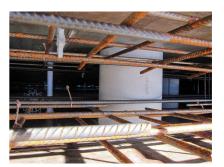

#### **Advantages:**

- Lightweight
- Simple installation in the formwork
- Can be cut to length on site
- Can be used in all types of waterproof concrete wall including element construction

#### **Application range:**

• Waterproof concrete stress class 1, waterproof concrete stress class 2