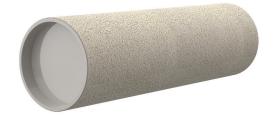

# **Cement-coated wall sleeve**

with special coating

ZVR80/700 c

Article no.: 3030356985

For installation in waterproof concrete tank. Coating merges seamlessly with the concrete.

Picture may differ from selected product

### **Advantages:**

- Lightweight
- Simple installation in the formwork
- Can be cut to length on site
- Can be used in all types of waterproof concrete wall including element construction

#### **Scope of delivery:**

• 2 pieces closing covers

### **Properties:**

- FHRK-certified
- Break-resistant, inherently stable
- Sealed ready for installation

### **Application range:**

• Waterproof concrete stress class 1, waterproof concrete stress class 2

#### **Material:**

- Pipe: PVC-U
- Closing cover: PE

### **Tightness:**

• gastight and watertight

## **FEATURES**

Wall sleeve ID (mm): 80
Wall sleeve OD (mm): 95

wall thickness (mm): 700