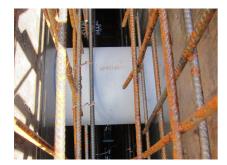

# **Cement-coated wall sleeve**

with special coating

ZVR80/700 c

Article no.: 3030356985

For installation in waterproof concrete tank. Coating merges seamlessly with the concrete.

Picture may differ from selected product

### **Advantages:**

- Lightweight
- Simple installation in the formwork
- Can be cut to length on site
- Can be used in all types of waterproof concrete wall including element construction

### **Application range:**

• Waterproof concrete stress class 1, waterproof concrete stress class 2