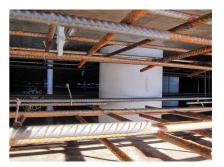

# **Cement-coated wall sleeve**

with special coating

ZVR80/700 c

Article no.: 3030356985

For installation in waterproof concrete tank. Coating merges seamlessly with the concrete.

Picture may differ from selected product

### **Advantages:**

- Lightweight
- Simple installation in the formwork
- Can be cut to length on site
- Can be used in all types of waterproof concrete wall including element construction

### **Application range:**

• Waterproof concrete stress class 1, waterproof concrete stress class 2